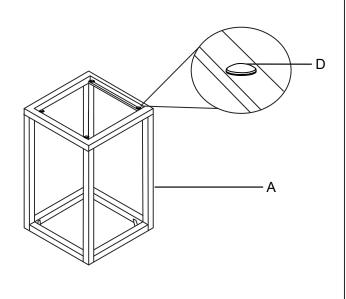

We're here to help - contact our Customer Service team by emailing cs@ellaandross.com for questions or concerns.

| PARTS INVENTORY |                       |  |     |
|-----------------|-----------------------|--|-----|
| ID              | DESCRIPTION           |  | QTY |
| A               | TABLE - Small         |  | 1   |
| В               | TABLE - Big           |  | 1   |
| G               | ADJUSTABLE TABLE FEET |  | 8   |
| D               | ANTI-SLIP BUMPERS     |  | 16  |
| •               | GLASS                 |  | 2   |
| F               | MIRROR                |  | 2   |