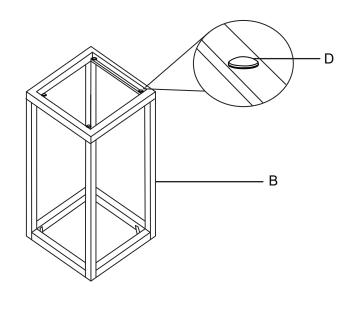

We're here to help - contact our Customer Service team by emailing cs@ellaandross.com for questions or concerns.

| PARTS INVENTORY |                       |  |     |
|-----------------|-----------------------|--|-----|
| ID              | DESCRIPTION           |  | QTY |
| A               | TABLE - Small         |  | 1   |
| В               | TABLE - Big           |  | 1   |
| G               | ADJUSTABLE TABLE FEET |  | 8   |
| D               | ANTI-SLIP BUMPERS     |  | 16  |
| •               | GLASS                 |  | 2   |
| F               | MIRROR                |  | 2   |