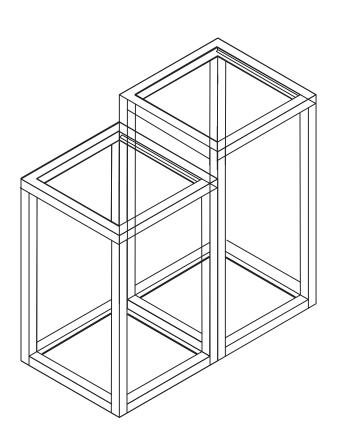

We're here to help - contact our Customer Service team by emailing cs@ellaandross.com for questions or concerns.

| PARTS INVENTORY |                       |  |     |
|-----------------|-----------------------|--|-----|
| ID              | DESCRIPTION           |  | QTY |
| A               | TABLE - Small         |  | 1   |
| В               | TABLE - Big           |  | 1   |
| G               | ADJUSTABLE TABLE FEET |  | 8   |
| D               | ANTI-SLIP BUMPERS     |  | 16  |
| •               | GLASS                 |  | 2   |
| F               | MIRROR                |  | 2   |