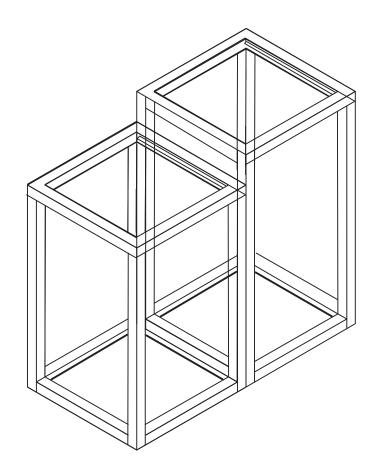

We're here to help - contact our Customer Service team by emailing cs@ellaandross.com for questions or concerns.

| PARTS INVENTORY |                       |  |     |
|-----------------|-----------------------|--|-----|
| ID              | DESCRIPTION           |  | QTY |
| A               | TABLE - Small         |  | 1   |
| В               | TABLE - Big           |  | 1   |
| G               | ADJUSTABLE TABLE FEET |  | 8   |
| D               | ANTI-SLIP BUMPERS     |  | 16  |
| •               | GLASS                 |  | 2   |
| F               | MIRROR                |  | 2   |