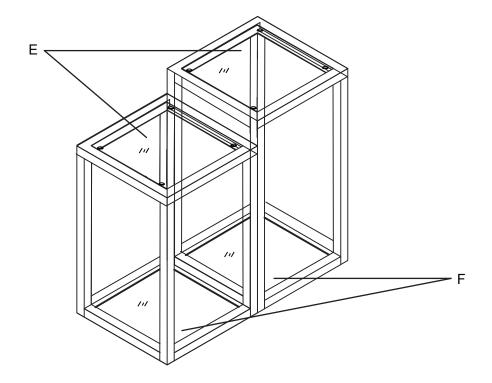

We're here to help - contact our Customer Service team by emailing cs@ellaandross.com for questions or concerns.

| PARTS INVENTORY |                       |  |     |
|-----------------|-----------------------|--|-----|
| ID              | DESCRIPTION           |  | QTY |
| A               | TABLE - Small         |  | 1   |
| В               | TABLE - Big           |  | 1   |
| G               | ADJUSTABLE TABLE FEET |  | 8   |
| D               | ANTI-SLIP BUMPERS     |  | 16  |
| •               | GLASS                 |  | 2   |
| F               | MIRROR                |  | 2   |