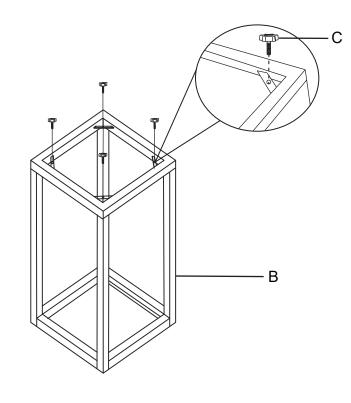

We're here to help - contact our Customer Service team by emailing cs@ellaandross.com for questions or concerns.

| PARTS INVENTORY |                       |  |     |
|-----------------|-----------------------|--|-----|
| ID              | DESCRIPTION           |  | QTY |
| A               | TABLE - Small         |  | 1   |
| В               | TABLE - Big           |  | 1   |
| G               | ADJUSTABLE TABLE FEET |  | 8   |
| D               | ANTI-SLIP BUMPERS     |  | 16  |
| •               | GLASS                 |  | 2   |
| F               | MIRROR                |  | 2   |