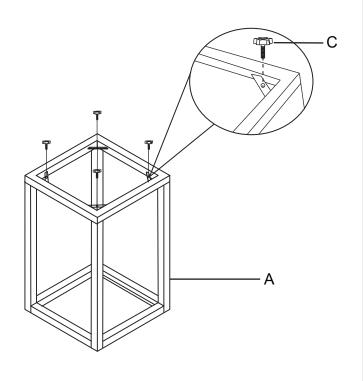

We're here to help - contact our Customer Service team by emailing cs@ellaandross.com for questions or concerns.

| PARTS INVENTORY |                       |  |     |
|-----------------|-----------------------|--|-----|
| ID              | DESCRIPTION           |  | QTY |
| A               | TABLE - Small         |  | 1   |
| В               | TABLE - Big           |  | 1   |
| G               | ADJUSTABLE TABLE FEET |  | 8   |
| D               | ANTI-SLIP BUMPERS     |  | 16  |
| •               | GLASS                 |  | 2   |
| F               | MIRROR                |  | 2   |