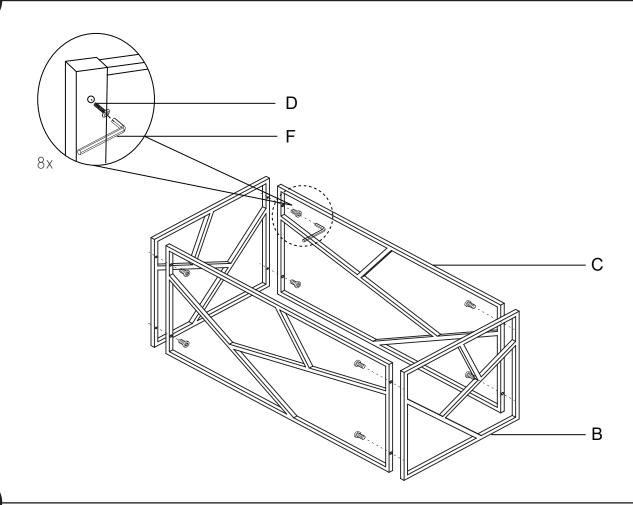

We're here to help - contact our Customer Service team by emailing **cs@ellaandross.com** for questions or concerns.

| PARTS INVENTORY |                   |       |     |
|-----------------|-------------------|-------|-----|
| ID              | DESCRIPTION       |       | QTY |
| A               | GLASS             | // // | 1   |
| В               | FRAME - SIDE      |       | 2   |
| C               | FRAME - FRONT     |       | 2   |
| D               | SCREW             |       | 8   |
| •               | ANTI-SLIP BUMPERS |       | 6   |
| G               | ALLEN KEY         |       | 1   |