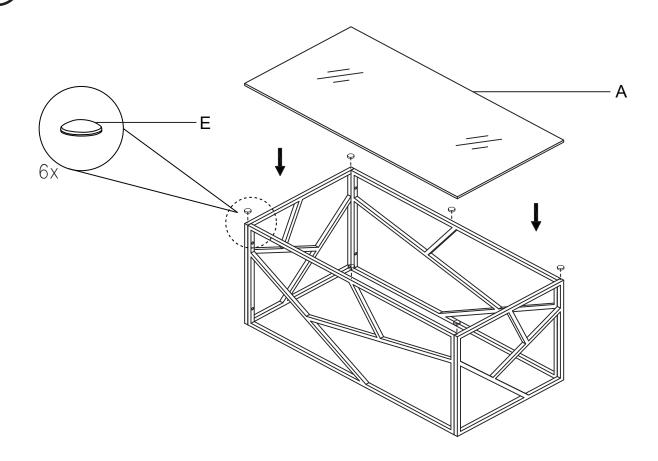

We're here to help - contact our Customer Service team by emailing **cs@ellaandross.com** for questions or concerns.

| PARTS INVENTORY |                   |       |     |
|-----------------|-------------------|-------|-----|
| ID              | DESCRIPTION       |       | QTY |
| A               | GLASS             | // // | 1   |
| В               | FRAME - SIDE      |       | 2   |
| C               | FRAME - FRONT     |       | 2   |
| D               | SCREW             |       | 8   |
| •               | ANTI-SLIP BUMPERS |       | 6   |
| G               | ALLEN KEY         |       | 1   |