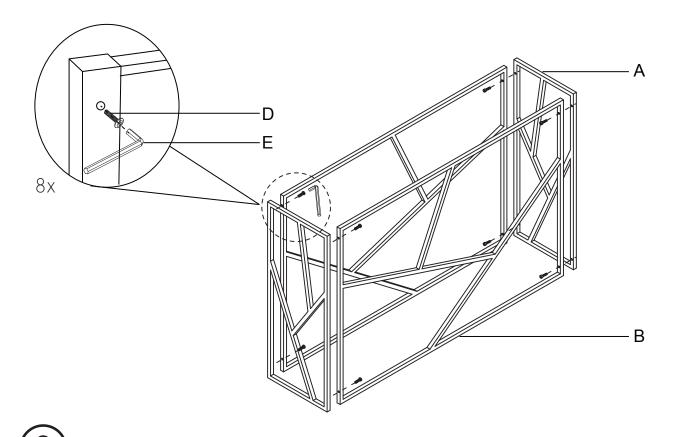

We're here to help - contact our Customer Service team by emailing **cs@ellaandross.com** for questions or concerns.

| PARTS INVENTORY |                   |               |     |
|-----------------|-------------------|---------------|-----|
| ID              | DESCRIPTION       |               | QTY |
| A               | FRAME - SIDE      |               | 2   |
| В               | FRAME - FRONT     |               | 2   |
| C               | GLASS             | <i>      </i> | 1   |
| D               | SCREW             |               | 8   |
| •               | ALLEN KEY         |               | 1   |
| <b>G</b>        | ANTI-SLIP BUMPERS |               | 4   |