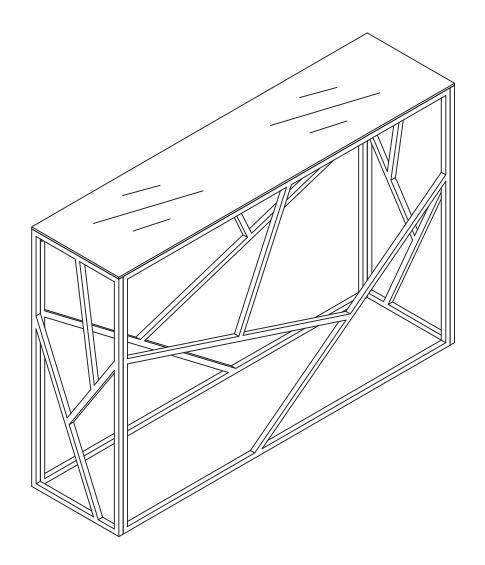

## **Assembly Instructions**



**CYPRUS** 

**Console Table** 

## **ASSEMBLY INSTRUCTIONS**

Please read the instructions carefully before beginning assembly. Ensure that you have all parts before assembly.

Place all parts on a soft and flat surface that is free of any debris to prevent scratches.

We're here to help - contact our Customer Service team by emailing **cs@ellaandross.com** for questions or concerns.

| PARTS INVENTORY |                   |               |     |
|-----------------|-------------------|---------------|-----|
| ID              | DESCRIPTION       |               | QTY |
| A               | FRAME - SIDE      |               | 2   |
| В               | FRAME - FRONT     |               | 2   |
| C               | GLASS             | <i>      </i> | 1   |
| D               | SCREW