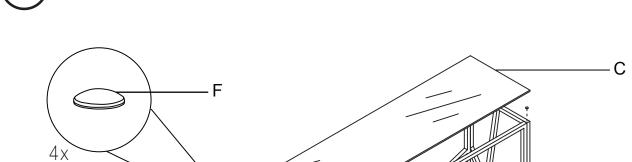

We're here to help - contact our Customer Service team by emailing **cs@ellaandross.com** for questions or concerns.

| PARTS INVENTORY |                   |               |     |
|-----------------|-------------------|---------------|-----|
| ID              | DESCRIPTION       |               | QTY |
| A               | FRAME - SIDE      |               | 2   |
| В               | FRAME - FRONT     |               | 2   |
| C               | GLASS             | <i>      </i> | 1   |
| D               | SCREW             |               | 8   |
| •               | ALLEN KEY         |               | 1   |
| <b>G</b>        | ANTI-SLIP BUMPERS |               | 4   |