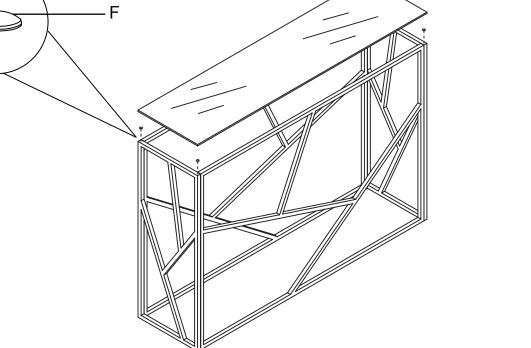

We're here to help - contact our Customer Service team by emailing **cs@ellaandross.com** for questions or concerns.

| PARTS INVENTORY |                   |               |     |
|-----------------|-------------------|---------------|-----|
| ID              | DESCRIPTION       |               | QTY |
| A               | FRAME - SIDE      |               | 2   |
| В               | FRAME - FRONT     |               | 2   |
| C               | GLASS             | <i>      </i> | 1   |
| D               | SCREW             |               | 8   |
| •               | ALLEN KEY         |               | 1   |
| <b>G</b>        | ANTI-SLIP BUMPERS |               | 4   |