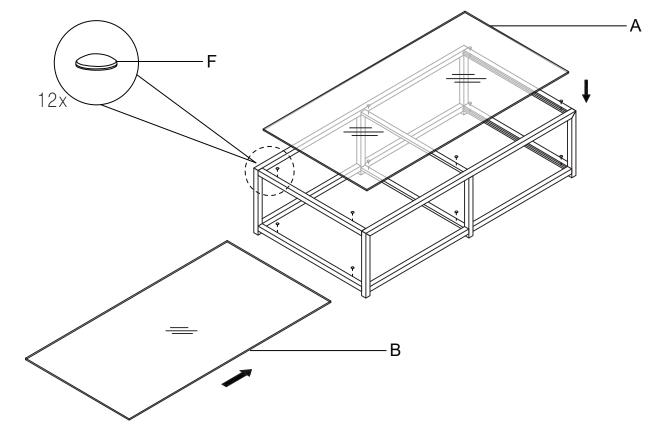

We're here to help - contact our Customer Service team by emailing cs@ellaandross.com for questions or concerns.

| PARTS INVENTORY |                   |           |     |
|-----------------|-------------------|-----------|-----|
| ID              | DESCRIPTION       |           | QTY |
| A               | GLASS TOP         |           | 1   |
| В               | MIRROR            |           | 1   |
| G               | MIDDLE RODS       | [o o o o] | 2   |
| D               | SIDE RODS         |           | 4   |
| •               | FRAME             |           | 2   |
| F               | ANTI-SLIP BUMPERS |           | 12  |
| G               | SCREW             |           | 24  |
| H               | ALLEN KEY         |           | 1   |