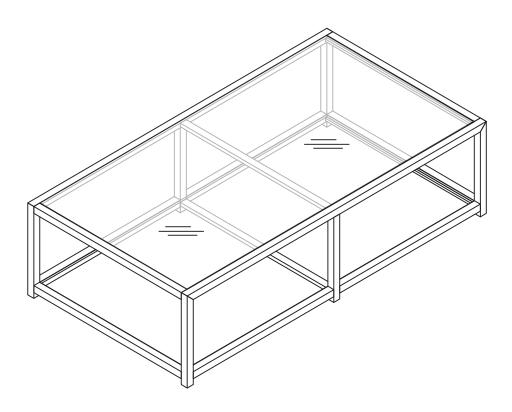

We're here to help - contact our Customer Service team by emailing cs@ellaandross.com for questions or concerns.

| PARTS INVENTORY |                   |           |     |
|-----------------|-------------------|-----------|-----|
| ID              | DESCRIPTION       |           | QTY |
| A               | GLASS TOP         |           | 1   |
| В               | MIRROR            |           | 1   |
| G               | MIDDLE RODS       | [o o o o] | 2   |
| D               | SIDE RODS         |           | 4   |
| •               | FRAME             |           | 2   |
| F               | ANTI-SLIP BUMPERS |           | 12  |
| G               | SCREW             |           | 24  |
| H               | ALLEN KEY         |           | 1   |