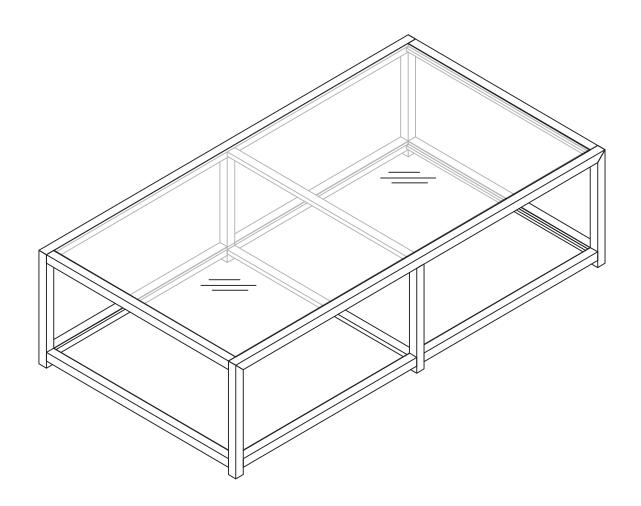

## **FABIAN**

Coffee Table Rectangular

We're here to help - contact our Customer Service team by emailing cs@ellaandross.com for questions or concerns.

| PARTS INVENTORY |                   |           |     |
|-----------------|-------------------|-----------|-----|
| ID              | DESCRIPTION       |           | QTY |
| A               | GLASS TOP         |           | 1   |
| В               | MIRROR            |           | 1   |
| G               | MIDDLE RODS       | [o o o o] | 2   |
| D               | SIDE RODS         |           | 4   |
| •               | FRAME             |           | 2   |
| F               | ANTI-SLIP BUMPERS |           | 12  |
| G               | SCREW             |           | 24  |
| H               | ALLEN KEY         |           | 1   |