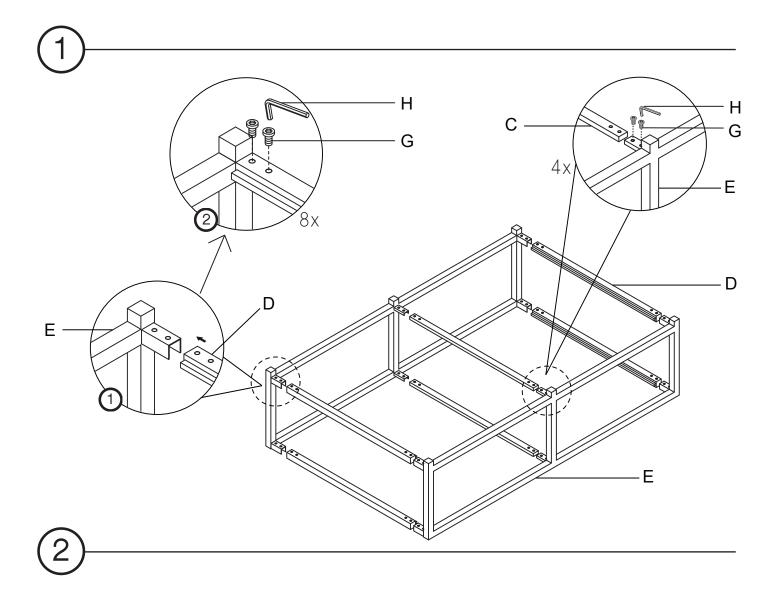

## **ASSEMBLY INSTRUCTIONS**

Please read the instructions carefully before beginning assembly. Ensure that you have all parts before assembly.

Place all parts on a soft and flat surface that is free of any debris to prevent scratches.

We're here to help - contact our Customer Service team by emailing cs@ellaandross.com for questions or concerns.

| PARTS INVENTORY |                   |           |     |
|-----------------|-------------------|-----------|-----|
| ID              | DESCRIPTION       |           | QTY |
| A               | GLASS TOP         |           | 1   |
| В               | MIRROR            |           | 1   |
| G               | MIDDLE RODS       | [o o o o] | 2   |
| D               | SIDE RODS         |           | 4   |
| •               | FRAME             |           | 2   |
| F               | ANTI-SLIP BUMPERS |           | 12  |
| G               | SCREW             |           | 24  |
| H               | ALLEN KEY         |           | 1   |