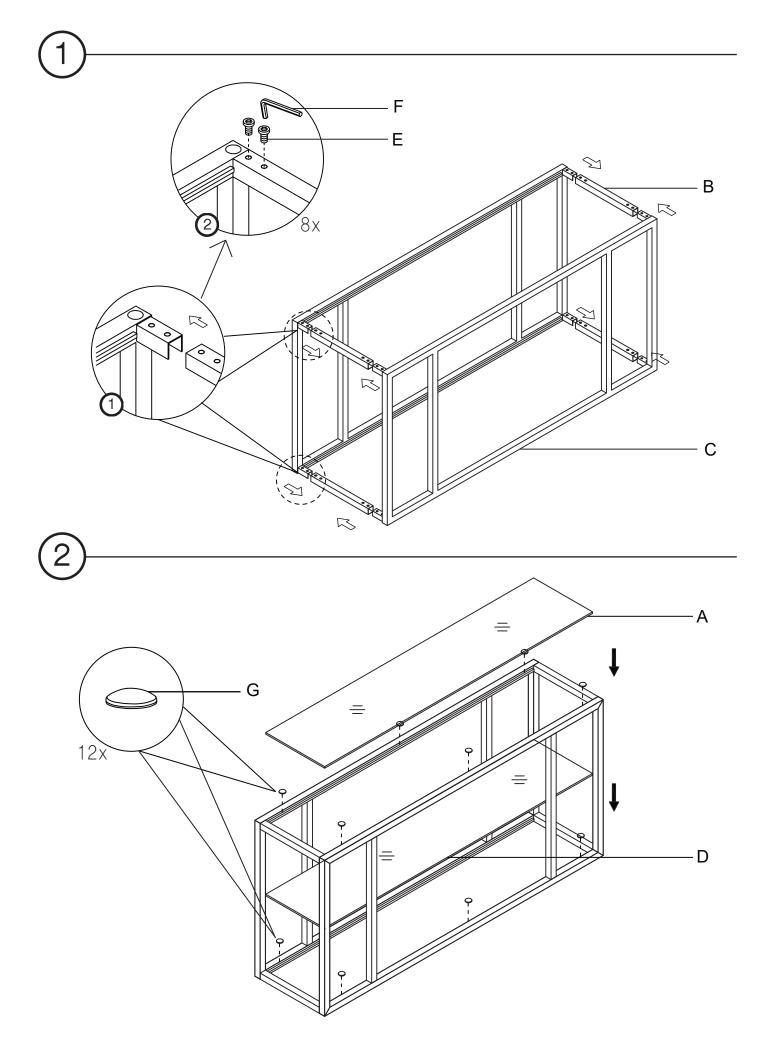

## ASSEMBLY INSTRUCTIONS

Please read the instructions carefully before beginning assembly. Ensure that you have all parts before assembly.

Place all parts on a soft and flat surface that is free of any debris to prevent scratches.

We're here to help – contact our Customer Service team by emailing **cs@ellaandross.com** for questions or concerns.

| PARTS INVENTORY |                   |            |     |
|-----------------|-------------------|------------|-----|
| ID              | DESCRIPTION       |            | QTY |
| A               | GLASS TOP         | N N        | 1   |
| B               | FRAME RODS        | 0 0 0 0    | 4   |
| C               | FRAME             |            | 2   |
| D               | MIRROR            | × ×        | 1   |
| Ð               | SCREW             |            | 16  |
| F               | ALLEN KEY         |            | 1   |
| G               | ANTI-SLIP BUMPERS | $\bigcirc$ | 12  |