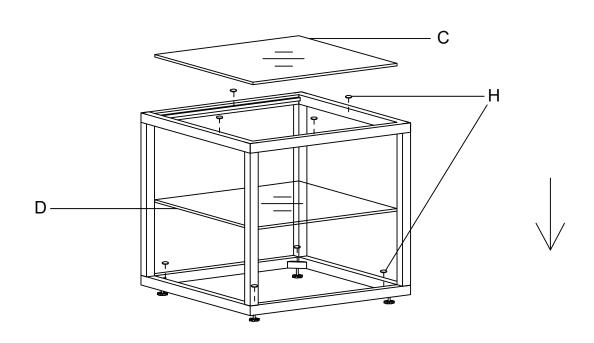

We're here to help - contact our Customer Service team by emailing cs@ellaandross.com for questions or concerns.

|          | PARTS INVENTORY       | /     |     |
|----------|-----------------------|-------|-----|
| ID       | DESCRIPTION           |       | QTY |
| A        | TOP FRAME             |       | 1   |
| В        | BOTTOM FRAME          |       | 1   |
| G        | GLASS                 | 11 11 | 1   |
| D        | MIRROR                | 11 11 | 1   |
| <b>B</b> | MIDDLE JOINT TUBES    |       | 4   |
| <b>F</b> | METAL RODS            |       | 4   |
| G        | SCREW                 |       | 4   |
| •        | ANTI-SLIP BUMPERS     |       | 8   |
| 0        | ADJUSTABLE TABLE FEET |       | 4   |
| 0        | ALLEN - KEY           |       | 1   |