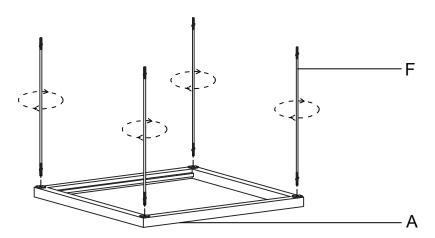

We're here to help - contact our Customer Service team by emailing cs@ellaandross.com for questions or concerns.

|          | PARTS INVENTORY       | /     |     |
|----------|-----------------------|-------|-----|
| ID       | DESCRIPTION           |       | QTY |
| A        | TOP FRAME             |       | 1   |
| В        | BOTTOM FRAME          |       | 1   |
| G        | GLASS                 | 11 11 | 1   |
| D        | MIRROR                | 11 11 | 1   |
| <b>B</b> | MIDDLE JOINT TUBES    |       | 4   |
| <b>F</b> | METAL RODS            |       | 4   |
| G        | SCREW                 |       | 4   |
| •        | ANTI-SLIP BUMPERS     |       | 8   |
| 0        | ADJUSTABLE TABLE FEET |       | 4   |
| 0        | ALLEN - KEY           |       | 1   |