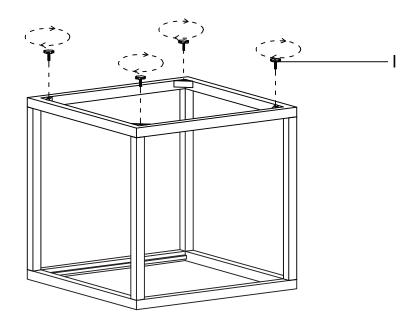

We're here to help - contact our Customer Service team by emailing cs@ellaandross.com for questions or concerns.

|          | PARTS INVENTORY       | /     |     |
|----------|-----------------------|-------|-----|
| ID       | DESCRIPTION           |       | QTY |
| A        | TOP FRAME             |       | 1   |
| В        | BOTTOM FRAME          |       | 1   |
| G        | GLASS                 | 11 11 | 1   |
| D        | MIRROR                | 11 11 | 1   |
| <b>B</b> | MIDDLE JOINT TUBES    |       | 4   |
| <b>F</b> | METAL RODS            |       | 4   |
| G        | SCREW                 |       | 4   |
| •        | ANTI-SLIP BUMPERS     |       | 8   |
| 0        | ADJUSTABLE TABLE FEET |       | 4   |
| 0        | ALLEN - KEY           |       | 1   |