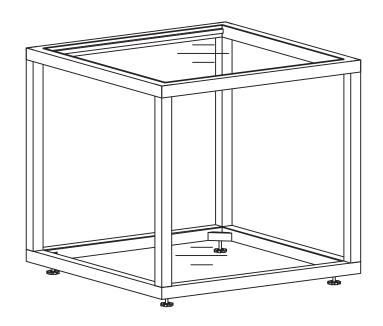

## **Assembly Instructions**



**FABIAN** 

**End Table** 

## **ASSEMBLY INSTRUCTIONS**

Please read the instructions carefully before beginning assembly. Ensure that you have all parts before assembly.

Place all parts on a soft and flat surface that is free of any debris to prevent scratches.

We're here to help - contact our Customer Service team by emailing cs@ellaandross.com for questions or concerns.

|          | PARTS INVENTORY       | /     |     |
|----------|-----------------------|-------|-----|
| ID       | DESCRIPTION           |       | QTY |
| A        | TOP FRAME             |       | 1   |
| В        | BOTTOM FRAME          |       | 1   |
| G        | GLASS                 | 11 11 | 1   |
| D        | MIRROR                | 11 11 | 1   |
| <b>B</b> | MIDDLE JOINT TUBES    |       | 4   |
| <b>F</b