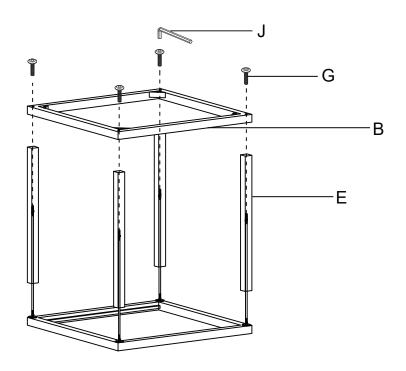

We're here to help - contact our Customer Service team by emailing cs@ellaandross.com for questions or concerns.

|          | PARTS INVENTORY       | /     |     |
|----------|-----------------------|-------|-----|
| ID       | DESCRIPTION           |       | QTY |
| A        | TOP FRAME             |       | 1   |
| В        | BOTTOM FRAME          |       | 1   |
| G        | GLASS                 | 11 11 | 1   |
| D        | MIRROR                | 11 11 | 1   |
| <b>B</b> | MIDDLE JOINT TUBES    |       | 4   |
| <b>F</b> | METAL RODS            |       | 4   |
| G        | SCREW                 |       | 4   |
| •        | ANTI-SLIP BUMPERS     |       | 8   |
| 0        | ADJUSTABLE TABLE FEET |       | 4   |
| 0        | ALLEN - KEY           |       | 1   |