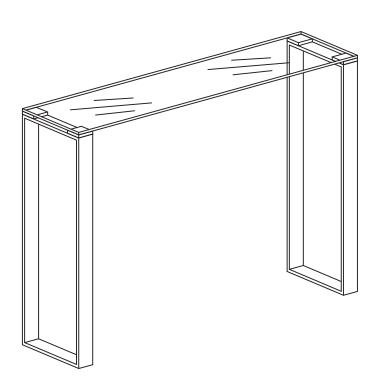

arefully before beginning assembly. Ensure that you have all parts before assembly.

Place all parts on a soft and flat surface that is free of any debris to prevent scratches.

We're here to help - contact our Customer Service team by emailing **cs@ellaandross.com** for questions or concerns.

| PARTS INVENTORY |             |    |  |  |     |
|-----------------|-------------|----|--|--|-----|
| ID              | DESCRIPTION |    |  |  | QTY |
| A               | GLASS TOP   | •• |  |  | 1   |
| В               | LEGS        |    |  |  | 2   |
| G               | SCREW       |    |  |  | 8   |
| D               | WASHER      |    |  |  | 8   |
| •               | BASE PADS   |    |  |  | 4   |
| <b>6</b>        | ALLEN KEY   |    |  |  | 1   |





Place upside down on a soft surface.