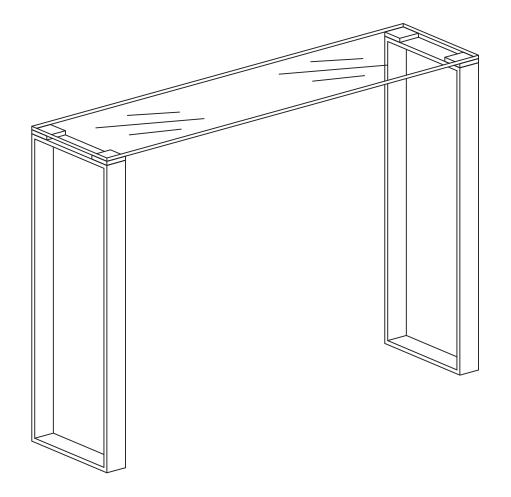

## **Assembly Instructions**



## HUDSON

Console Table

## **ASSEMBLY INSTRUCTIONS**

Please read the instructions carefully before beginning assembly. Ensure that you have all parts before assembly.

Place all parts on a soft and flat surface that is free of any debris to prevent scratches.

We're here to help - contact our Customer Service team by emailing **cs@ellaandross.com** for questions or concerns.

| PARTS INVENTORY |             |    |  |  |     |
|-----------------|-------------|----|--|--|-----|
| ID              | DESCRIPTION |    |  |  | QTY |
| A               | GLASS TOP   | •• |  |  | 1   |
| В               | LEGS        |    |  |  | 2   |
| G               | SCREW       |    |  |  | 8   |
| D               | WASHER      |    |  |  | 8   |
| •               | BASE PADS   |    |  |  | 4   |
| <b>6</