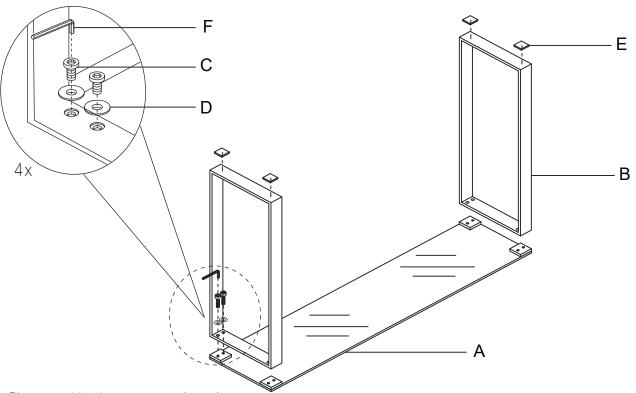

## **ASSEMBLY INSTRUCTIONS**

Please read the instructions carefully before beginning assembly. Ensure that you have all parts before assembly.

Place all parts on a soft and flat surface that is free of any debris to prevent scratches.

We're here to help - contact our Customer Service team by emailing **cs@ellaandross.com** for questions or concerns.

| PARTS INVENTORY |             |    |  |  |     |
|-----------------|-------------|----|--|--|-----|
| ID              | DESCRIPTION |    |  |  | QTY |
| A               | GLASS TOP   | •• |  |  | 1   |
| В               | LEGS        |    |  |  | 2   |
| G               | SCREW       |    |  |  | 8   |
| D               | WASHER      |    |  |  | 8   |
| •               | BASE PADS   |    |  |  | 4   |
| <b>6</b>        | ALLEN KEY   |    |  |  | 1   |

Place upside down on a soft surface.