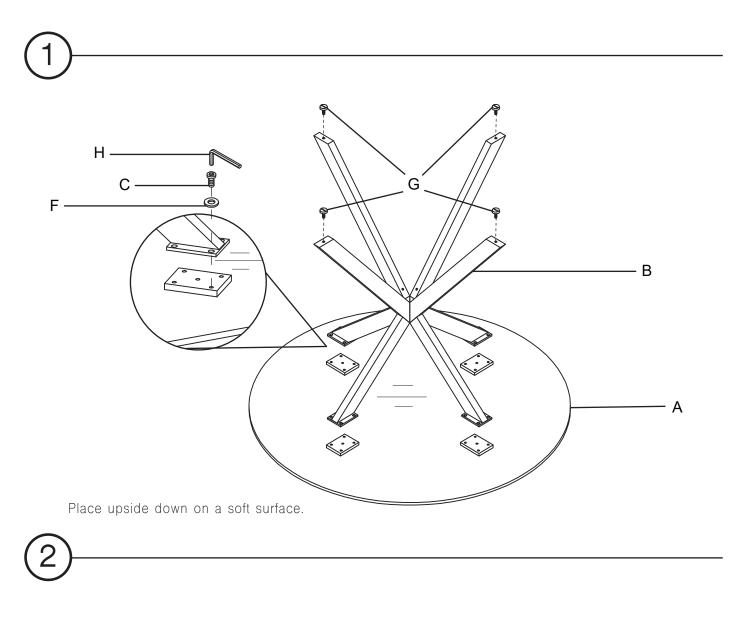

## ASSEMBLY INSTRUCTIONS

Please read the instructions carefully before beginning assembly. Ensure that you have all parts before assembly.

Place all parts on a soft and flat surface that is free of any debris to prevent scratches.

We're here to help – contact our Customer Service team by emailing **cs@ellaandross.com** for questions or concerns.

| PARTS INVENTORY |                 |     |     |
|-----------------|-----------------|-----|-----|
| ID              | DESCRIPTION     |     | QTY |
| A               | GLASS TOP       |     | 1   |
| B               | LEGS            |     | 4   |
| С               | SCREW - Small   |     | 16  |
| D               | SCREW - Big     |     | 4   |
| Ð               | CONNECTOR       |     | 1   |
| F               | WASHER          | 0   | 20  |
| G               | LEG BASE SCREWS | Dam | 4   |
| H               | ALLEN KEY       |     | 1   |