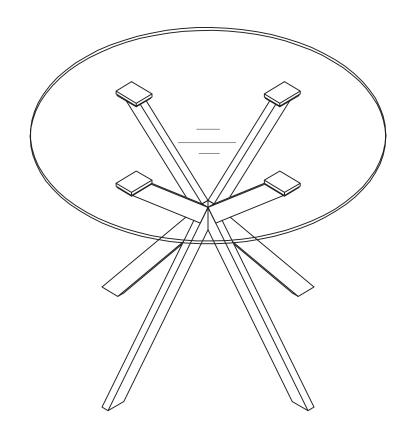

## ASSEMBLY INSTRUCTIONS

Please read the instructions carefully before beginning assembly. Ensure that you have all parts before assembly.

Place all parts on a soft and flat surface that is free of any debris to prevent scratches.

We're here to help – contact our Customer Service team by emailing **cs@ellaandross.com** for questions or concerns.

| PARTS INVENTORY |                 |     |     |
|-----------------|-----------------|-----|-----|
| ID              | DESCRIPTION     |     | QTY |
| A               | GLASS TOP       |     | 1   |
| B               | LEGS            |     | 4   |
| С               | SCREW - Small   |     | 16  |
| D               | SCREW - Big     |     | 4   |
| Ð               | CONNECTOR       |     | 1   |
| F               | WASHER          | 0   | 20  |
| G               | LEG BASE SCREWS | Dam | 4   |
| H               | ALLEN KEY       |     | 1   |