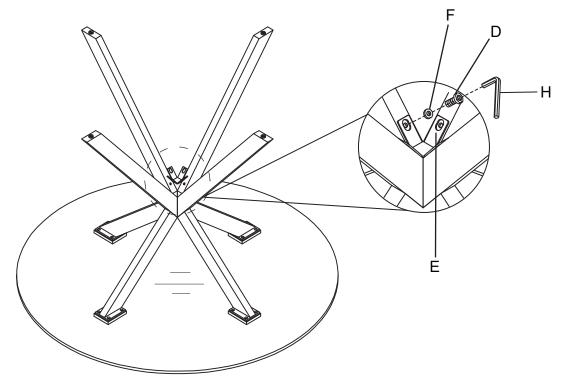

## ASSEMBLY INSTRUCTIONS

Please read the instructions carefully before beginning assembly. Ensure that you have all parts before assembly.

Place all parts on a soft and flat surface that is free of any debris to prevent scratches.

We're here to help – contact our Customer Service team by emailing **cs@ellaandross.com** for questions or concerns.

| PARTS INVENTORY |                 |     |     |
|-----------------|-----------------|-----|-----|
| ID              | DESCRIPTION     |     | QTY |
| A               | GLASS TOP       |     | 1   |
| B               | LEGS            |     | 4   |
| С               | SCREW - Small   |     | 16  |
| D               | SCREW - Big     |     | 4   |
| Ð               | CONNECTOR       |     | 1   |
| F               | WASHER          | 0   | 20  |
| G               | LEG BASE SCREWS | Dam | 4   |
| H               | ALLEN KEY       |     | 1   |