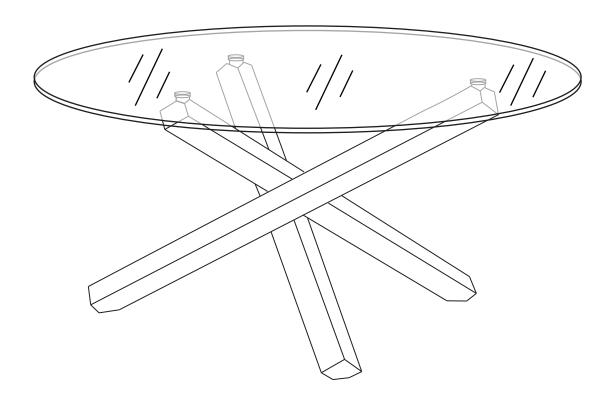

## **Assembly Instructions**



## **JASPER**

Dining Table

## **ASSEMBLY INSTRUCTIONS**

Please read the instructions carefully before beginning assembly. Ensure that you have all parts before assembly.

Place all parts on a soft and flat surface that is free of any debris to prevent scratches.

We're here to help - contact our Customer Service team by emailing cs@ellaandross.com for questions or concerns.

| PARTS INVENTORY |                     |         |     |
|-----------------|---------------------|---------|-----|
| ID              | DESCRIPTION         |         | QTY |
| A               | GLASS TOP           | //_ '// | 1   |
| В               | LEGS                |         | 3   |
| G               | SCREW - Big         |         | 3   |
| D               | TOP CONNECTOR RINGS | <u></u> | 3   |
| •