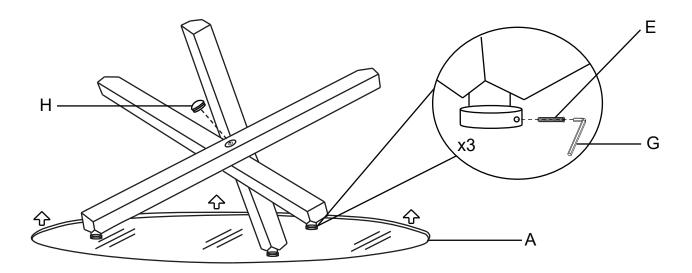

We're here to help - contact our Customer Service team by emailing cs@ellaandross.com for questions or concerns.

| PARTS INVENTORY |                     |         |     |
|-----------------|---------------------|---------|-----|
| ID              | DESCRIPTION         |         | QTY |
| A               | GLASS TOP           | //_ '// | 1   |
| В               | LEGS                |         | 3   |
| G               | SCREW - Big         |         | 3   |
| D               | TOP CONNECTOR RINGS | <u></u> | 3   |
| •               | SCREW - Small       |         | 6   |
| F               | ALLEN KEY - Big     |         | 1   |
| G               | ALLEN KEY - Small   |         | 1   |
| •               | CAP                 |         | 3   |