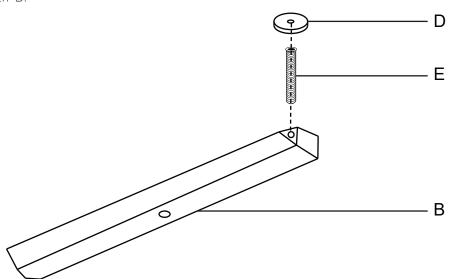

Assemble D & E First then assemble with B.

Place upside down on a soft surface.