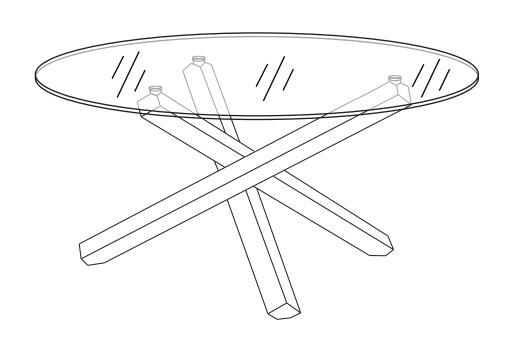

We're here to help - contact our Customer Service team by emailing cs@ellaandross.com for questions or concerns.

| PARTS INVENTORY |                     |         |     |
|-----------------|---------------------|---------|-----|
| ID              | DESCRIPTION         |         | QTY |
| A               | GLASS TOP           | //_ '// | 1   |
| В               | LEGS                |         | 3   |
| G               | SCREW - Big         |         | 3   |
| D               | TOP CONNECTOR RINGS | <u></u> | 3   |
| •               | SCREW - Small       |         | 6   |
| F               | ALLEN KEY - Big     |         | 1   |
| G               | ALLEN KEY - Small   |         | 1   |
| •               | CAP                 |         | 3   |

Assemble D & E First then assemble with B.

Place upside down on a soft surface.