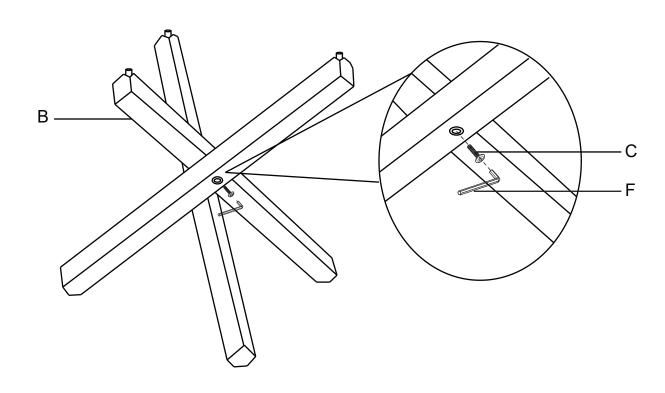

We're here to help - contact our Customer Service team by emailing cs@ellaandross.com for questions or concerns.

| PARTS INVENTORY |                     |         |     |
|-----------------|---------------------|---------|-----|
| ID              | DESCRIPTION         |         | QTY |
| A               | GLASS TOP           | //_ '// | 1   |
| В               | LEGS                |         | 3   |
| G               | SCREW - Big         |         | 3   |
| D               | TOP CONNECTOR RINGS | <u></u> | 3   |
| •               | SCREW - Small       |         | 6   |
| F               | ALLEN KEY - Big     |         | 1   |
| G               | ALLEN KEY - Small   |         | 1   |
| •               | CAP                 |         | 3   |