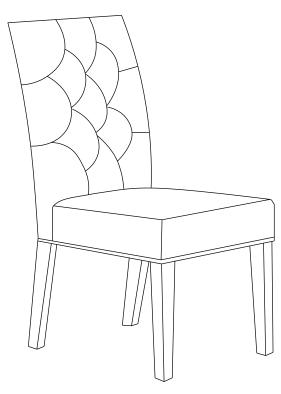

## **Assembly Instructions**





Dining Chair

Page 1 of 3

## ASSEMBLY INSTRUCTIONS

Please read the instructions carefully before beginning assembly. Ensure that you have all parts before assembly.

Place all parts on a soft and flat surface that is free of any debris to prevent scratches.

We're here to help – contact our Customer Service team by emailing **cs@ellaandross.com** for questions or concerns.

| PARTS INVENTORY |             |   |     |
|-----------------|-------------|---|-----|
| ID              | DESCRIPTION |   | QTY |
| A               | SEAT        |   | 1   |
| B               | BASE        |   | 1   |
| С               | SCREW       |   | 4   |
| D               | WASHER      | 0 | 4   |
| e               | ALLEN KEY   |   | 1   |

## ELLA+ROSS







Page 3 of 3