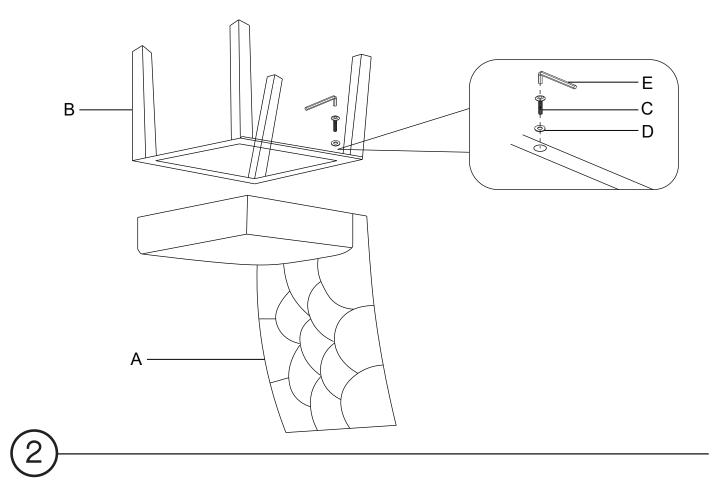

## ASSEMBLY INSTRUCTIONS

Please read the instructions carefully before beginning assembly. Ensure that you have all parts before assembly.

Place all parts on a soft and flat surface that is free of any debris to prevent scratches.

We're here to help – contact our Customer Service team by emailing **cs@ellaandross.com** for questions or concerns.

| PARTS INVENTORY |             |   |     |
|-----------------|-------------|---|-----|
| ID              | DESCRIPTION |   | QTY |
| A               | SEAT        |   | 1   |
| B               | BASE        |   | 1   |
| С               | SCREW       |   | 4   |
| D               | WASHER      | 0 | 4   |
| e               | ALLEN KEY   |   | 1   |