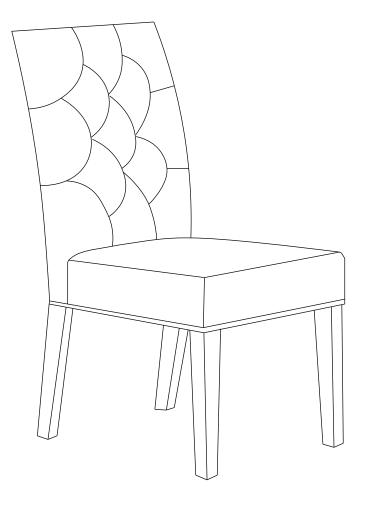

## **Assembly Instructions**





Dining Chair

Page 1 of 3

## ASSEMBLY INSTRUCTIONS

Please read the instructions carefully before beginning assembly. Ensure that you have all parts before assembly.

Place all parts on a soft and flat surface that is free of any debris to prevent scratches.

We're here to help – contact our Customer Service team by emailing **cs@ellaandross.com** for questions or concerns.

| PARTS INVENTORY |             |   |     |
|-----------------|-------------|---|-----|
| ID              | DESCRIPTION |   | QTY |
| A               | SEAT        |   | 1   |
| B               | BASE        |   | 1   |
| С               | SCREW       |   | 4   |
| D               | WASHER      | 0 | 4   |
| e               | ALLEN KEY   |   | 1   |

## ELLA+ROSS







Page 3 of 3