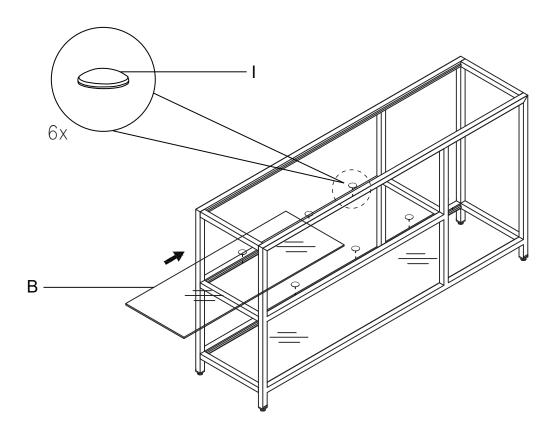

We're here to help - contact our Customer Service team by emailing cs@ellaandross.com for questions or concerns.

| PARTS INVENTORY |                   |          |     |
|-----------------|-------------------|----------|-----|
| ID              | DESCRIPTION       |          | QTY |
| A               | GLASS - Top       |          | 1   |
| В               | GLASS - Middle    | <i>"</i> | 1   |
| C               | GLASS - Bottom    |          | 1   |
| D               | FRAME - Back      |          | 1   |
| <b>B</b>        | FRAME - Front     |          | 1   |
| F               | METAL RODS        | 0 0 0    | 6   |
| G               | SCREW             |          | 24  |
| Œ               | ALLEN - KEY       |          | 1   |
| 0               | ANTI-SLIP BUMPERS |          | 18  |
| 0               | WASHER            |          | 24  |