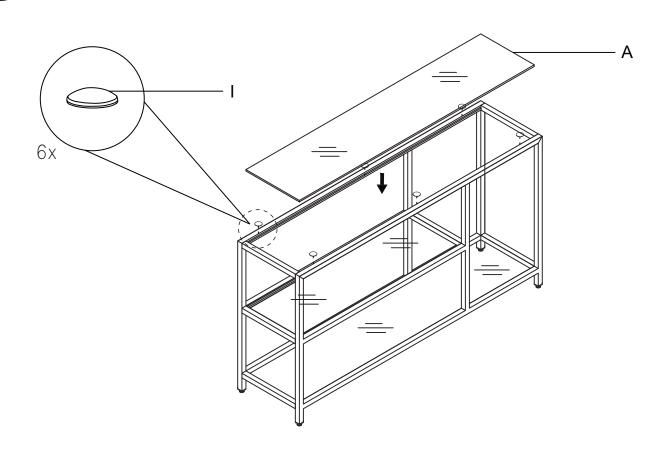

We're here to help - contact our Customer Service team by emailing cs@ellaandross.com for questions or concerns.

| PARTS INVENTORY |                   |          |     |
|-----------------|-------------------|----------|-----|
| ID              | DESCRIPTION       |          | QTY |
| A               | GLASS - Top       |          | 1   |
| В               | GLASS - Middle    | <i>"</i> | 1   |
| C               | GLASS - Bottom    |          | 1   |
| D               | FRAME - Back      |          | 1   |
| <b>B</b>        | FRAME - Front     |          | 1   |
| F               | METAL RODS        | 0 0 0    | 6   |
| G               | SCREW             |          | 24  |
| Œ               | ALLEN - KEY       |          | 1   |
| 0               | ANTI-SLIP BUMPERS |          | 18  |
| 0               | WASHER            |          | 24  |