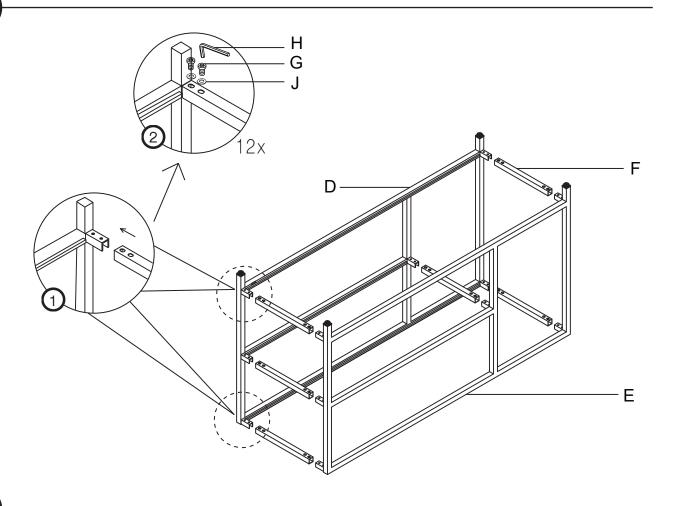

We're here to help - contact our Customer Service team by emailing cs@ellaandross.com for questions or concerns.

| PARTS INVENTORY |                   |          |     |
|-----------------|-------------------|----------|-----|
| ID              | DESCRIPTION       |          | QTY |
| A               | GLASS - Top       |          | 1   |
| В               | GLASS - Middle    | <i>"</i> | 1   |
| C               | GLASS - Bottom    |          | 1   |
| D               | FRAME - Back      |          | 1   |
| <b>B</b>        | FRAME - Front     |          | 1   |
| F               | METAL RODS        | 0 0 0    | 6   |
| G               | SCREW             |          | 24  |
| Œ               | ALLEN - KEY       |          | 1   |
| 0               | ANTI-SLIP BUMPERS |          | 18  |
| 0               | WASHER            |          | 24  |