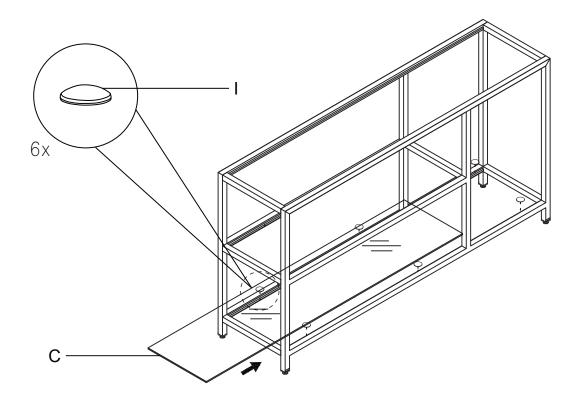

We're here to help - contact our Customer Service team by emailing cs@ellaandross.com for questions or concerns.

| PARTS INVENTORY |                   |          |     |
|-----------------|-------------------|----------|-----|
| ID              | DESCRIPTION       |          | QTY |
| A               | GLASS - Top       |          | 1   |
| В               | GLASS - Middle    | <i>"</i> | 1   |
| C               | GLASS - Bottom    |          | 1   |
| D               | FRAME - Back      |          | 1   |
| <b>B</b>        | FRAME - Front     |          | 1   |
| F               | METAL RODS        | 0 0 0    | 6   |
| G               | SCREW             |          | 24  |
| Œ               | ALLEN - KEY       |          | 1   |
| 0               | ANTI-SLIP BUMPERS |          | 18  |
| 0               | WASHER            |          | 24  |