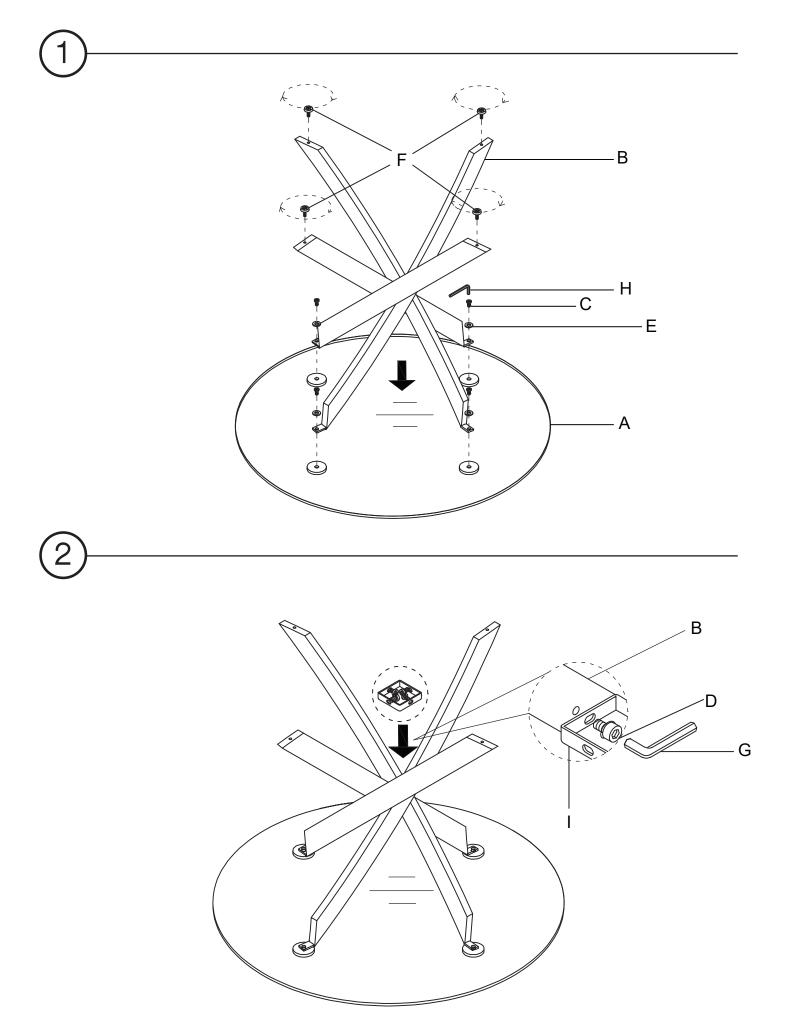

## ASSEMBLY INSTRUCTIONS

Please read the instructions carefully before beginning assembly. Ensure that you have all parts before assembly.

Place all parts on a soft and flat surface that is free of any debris to prevent scratches.

We're here to help – contact our Customer Service team by emailing **cs@ellaandross.com** for questions or concerns.

| PARTS INVENTORY |                   |   |     |
|-----------------|-------------------|---|-----|
| ID              | DESCRIPTION       |   | QTY |
| A               | GLASS TOP         |   | 1   |
| B               | LEGS              |   | 4   |
| C               | SCREW - Flat Top  |   | 4   |
| D               | SCREW             |   | 4   |
| e               | WASHER            | 0 | 4   |
| Ð               | LEG BASE SCREWS   |   | 4   |
| G               | ALLEN KEY - Big   |   | 1   |
| H               | ALLEN KEY - Small |   | 1   |
| 0               | CONNECTOR         | a | 1   |