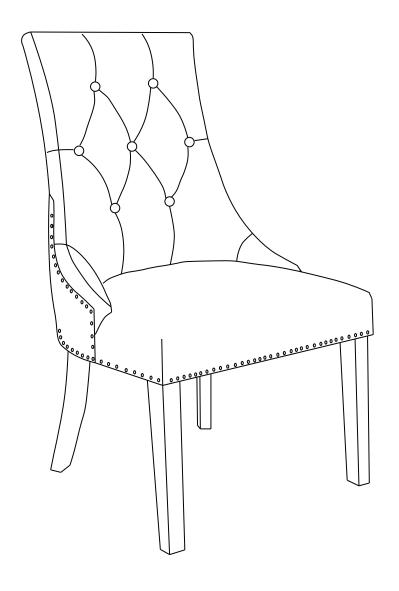

## **Assembly Instructions**



RITZ
Dining Chair

## **ASSEMBLY INSTRUCTIONS**

Please read the instructions carefully before beginning assembly. Ensure that you have all parts before assembly.

Place all parts on a soft and flat surface that is free of any debris to prevent scratches.

We're here to help - contact our Customer Service team by emailing cs@ellaandross.com for questions or concerns.

| PARTS INVENTORY |                |                     |     |
|-----------------|----------------|---------------------|-----|
| ID              | DESCRIPTION    |                     | QTY |
| A               | SEAT           |                     | 1   |
| В               | FRONT LEGS     |                     | 2   |
| G               | BACK LEGS      |                     | 2   |
| D               | WASHER - Small |