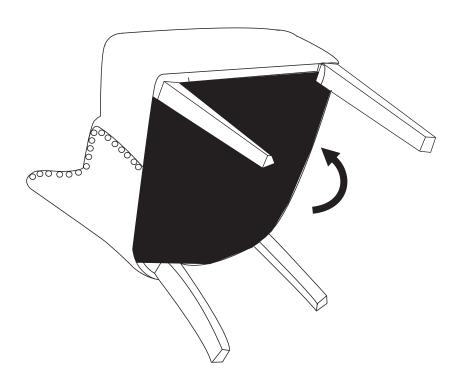

mer Service team by emailing cs@ellaandross.com for questions or concerns.

| PARTS INVENTORY |                |                     |     |
|-----------------|----------------|---------------------|-----|
| ID              | DESCRIPTION    |                     | QTY |
| A               | SEAT           |                     | 1   |
| В               | FRONT LEGS     |                     | 2   |
| G               | BACK LEGS      |                     | 2   |
| D               | WASHER - Small | 0                   | 4   |
| •               | WASHER - Big   | 6                   | 4   |
| <b>F</b>        | SCREW - Small  | <b>(</b> )((((()))) | 4   |
| G               | SCREW - Big    | <b>(1)</b>          | 4   |
| <b>H</b>        | ALLEN KEY      |                     | 1   |











 $\overline{4}$