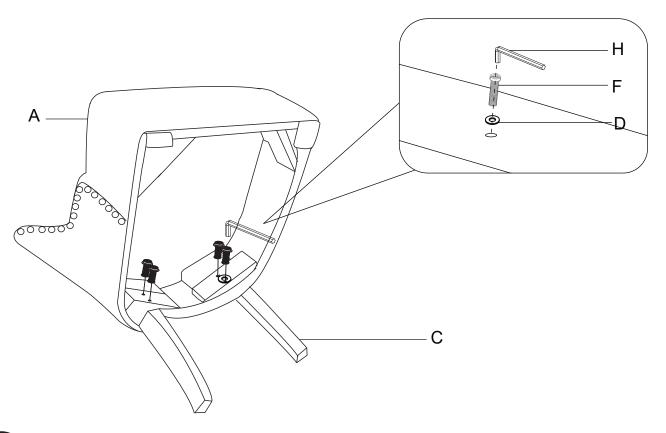

We're here to help - contact our Customer Service team by emailing cs@ellaandross.com for questions or concerns.

| PARTS INVENTORY |                |                     |     |
|-----------------|----------------|---------------------|-----|
| ID              | DESCRIPTION    |                     | QTY |
| A               | SEAT           |                     | 1   |
| В               | FRONT LEGS     |                     | 2   |
| G               | BACK LEGS      |                     | 2   |
| D               | WASHER - Small | 0                   | 4   |
| •               | WASHER - Big   | 6                   | 4   |
| <b>F</b>        | SCREW - Small  | <b>(</b> )((((()))) | 4   |
| G               | SCREW - Big    | <b>(1)</b>          | 4   |
| <b>H</b>        | ALLEN KEY      |                     | 1   |