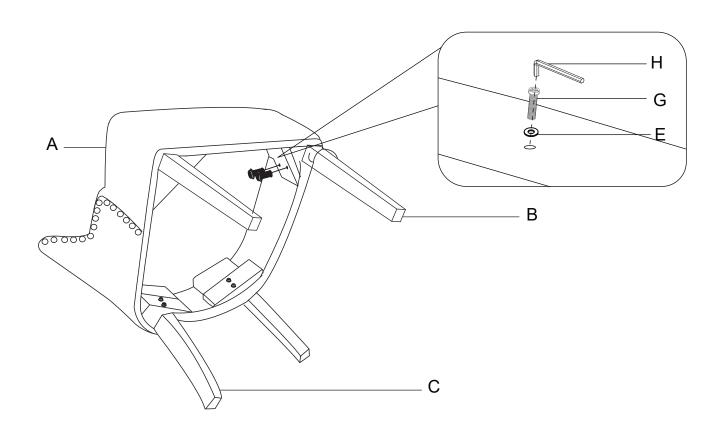

We're here to help - contact our Customer Service team by emailing cs@ellaandross.com for questions or concerns.

| PARTS INVENTORY |                |                     |     |
|-----------------|----------------|---------------------|-----|
| ID              | DESCRIPTION    |                     | QTY |
| A               | SEAT           |                     | 1   |
| В               | FRONT LEGS     |                     | 2   |
| G               | BACK LEGS      |                     | 2   |
| D               | WASHER - Small | 0                   | 4   |
| •               | WASHER - Big   | 6                   | 4   |
| <b>F</b>        | SCREW - Small  | <b>(</b> )((((()))) | 4   |
| G               | SCREW - Big    | <b>(1)</b>          | 4   |
| <b>H</b>        | ALLEN KEY      |                     | 1   |