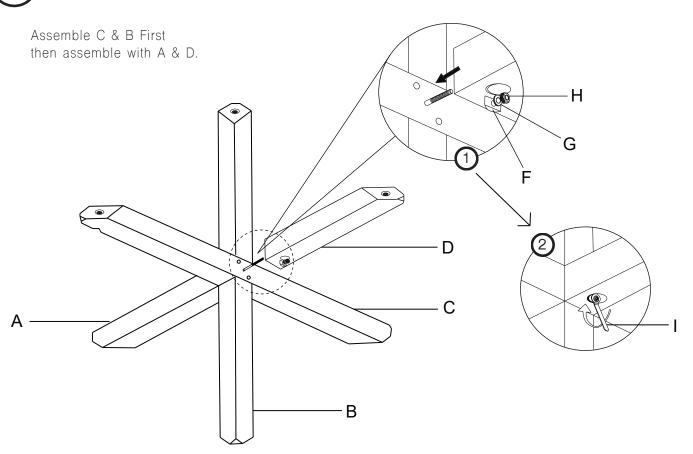

We're here to help - contact our Customer Service team by emailing cs@ellaandross.com for questions or concerns.

| PARTS INVENTORY |                 |          |     |
|-----------------|-----------------|----------|-----|
| ID              | DESCRIPTION     |          | QTY |
| A               | LEG PART - 1    |          | 1   |
| В               | LEG PART - 2    |          | 1   |
| C               | LEG PART - 3    |          | 1   |
| D               | LEG PART - 4    | 9        | 1   |
| B               | GLASS TOP       | // - //) | 1   |
| <b>6</b>        | LEG CONNECTOR < | <u></u>  | 1   |
| G               | WASHER          | 0        | 1   |
| Œ               | NUT             |          | 1   |
| 0               | WRENCH          |          | 1   |
| 0               | SCREW           |          | 3   |
| K               | ALLEN KEY       |          | 1   |

NOTE: Two people required for assembly.