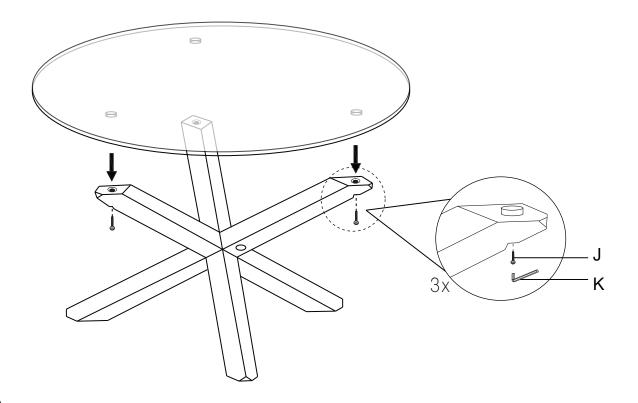

We're here to help - contact our Customer Service team by emailing cs@ellaandross.com for questions or concerns.

| PARTS INVENTORY |                 |          |     |
|-----------------|-----------------|----------|-----|
| ID              | DESCRIPTION     |          | QTY |
| A               | LEG PART - 1    |          | 1   |
| В               | LEG PART - 2    |          | 1   |
| C               | LEG PART - 3    |          | 1   |
| D               | LEG PART - 4    | 9        | 1   |
| B               | GLASS TOP       | // - //) | 1   |
| <b>6</b>        | LEG CONNECTOR < | <u></u>  | 1   |
| G               | WASHER          | 0        | 1   |
| Œ               | NUT             |          | 1   |
| 0               | WRENCH          |          | 1   |
| 0               | SCREW           |          | 3   |
| K               | ALLEN KEY       |          | 1   |

NOTE: Two people required for assembly.