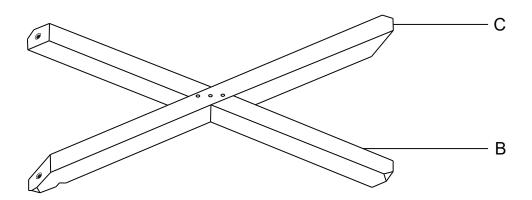

We're here to help - contact our Customer Service team by emailing cs@ellaandross.com for questions or concerns.

| PARTS INVENTORY |                 |          |     |
|-----------------|-----------------|----------|-----|
| ID              | DESCRIPTION     |          | QTY |
| A               | LEG PART - 1    |          | 1   |
| В               | LEG PART - 2    |          | 1   |
| C               | LEG PART - 3    |          | 1   |
| D               | LEG PART - 4    | 9        | 1   |
| B               | GLASS TOP       | // - //) | 1   |
| <b>6</b>        | LEG CONNECTOR < | <u></u>  | 1   |
| G               | WASHER          | 0        | 1   |
| Œ               | NUT             |          | 1   |
| 0               | WRENCH          |          | 1   |
| 0               | SCREW           |          | 3   |
| K               | ALLEN KEY       |          | 1   |