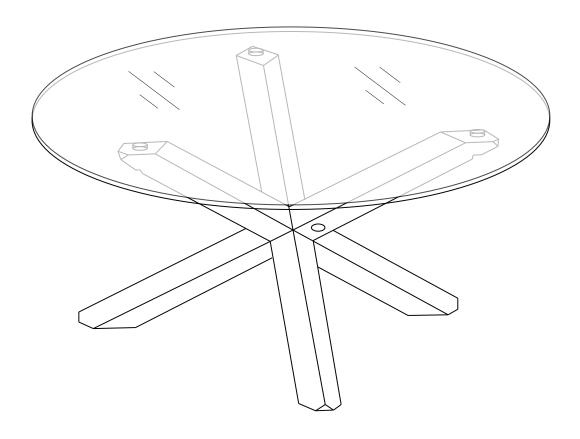

## **TEEKS**

Wood Dining Table

## **ASSEMBLY INSTRUCTIONS**

Please read the instructions carefully before beginning assembly. Ensure that you have all parts before assembly.

Place all parts on a soft and flat surface that is free of any debris to prevent scratches.