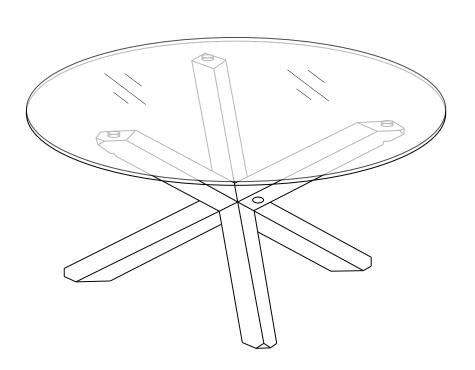

We're here to help - contact our Customer Service team by emailing cs@ellaandross.com for questions or concerns.

| PARTS INVENTORY |                 |          |     |
|-----------------|-----------------|----------|-----|
| ID              | DESCRIPTION     |          | QTY |
| A               | LEG PART - 1    |          | 1   |
| В               | LEG PART - 2    |          | 1   |
| C               | LEG PART - 3    |          | 1   |
| D               | LEG PART - 4    | 9        | 1   |
| B               | GLASS TOP       | // - //) | 1   |
| <b>6</b>        | LEG CONNECTOR < | <u></u>  | 1   |
| G               | WASHER          | 0        | 1   |
| Œ               | NUT             |          | 1   |
| 0               | WRENCH          |          | 1   |
| 0               | SCREW           |          | 3   |
| K               | ALLEN KEY       |          | 1   |