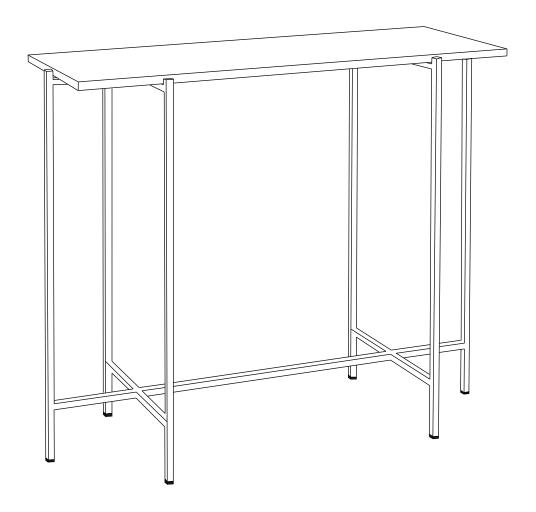

## **Assembly Instructions**



**TILLY**Marble Console Table

## **ASSEMBLY INSTRUCTIONS**

Please read the instructions carefully before beginning assembly. Ensure that you have all parts before assembly.

Place all parts on a soft and flat surface that is free of any debris to prevent scratches.

We're here to help - contact our Customer Service team by emailing cs@ellaandross.com for questions or concerns.

| PARTS INVENTORY |                   |  |     |
|-----------------|-------------------|--|-----|
| ID              | DESCRIPTION       |  | QTY |
| A               | MARBLE TOP        |  | 1   |
| В               | FRAME             |  | 1   |
| C               | ANTI-SLIP BUMPERS |  | 8   |





 $\widehat{(2)}$