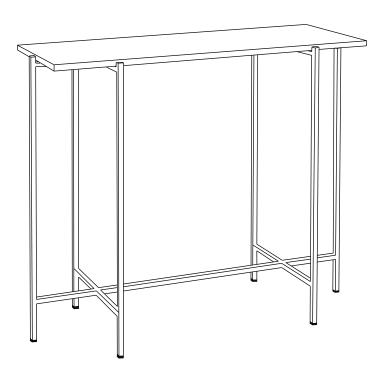

## **Assembly Instructions**



**TILLY**Marble Console Table

## **ASSEMBLY INSTRUCTIONS**

Please read the instructions carefully before beginning assembly. Ensure that you have all parts before assembly.

Place all parts on a soft and flat surface that is free of any debris to prevent scratches.

We're here to help - contact our Customer Service team by emailing cs@ellaandross.com for questions or concerns.

| PARTS INVENTORY |                   |  |     |
|-----------------|-------------------|--|-----|
| ID              | DESCRIPTION       |  | QTY |
| A               | MARBLE TOP        |  | 1   |
| В               | FRAME             |  | 1   |
| C               | ANTI-SLIP BUMPERS |  | 8   |





 $\widehat{(2)}$