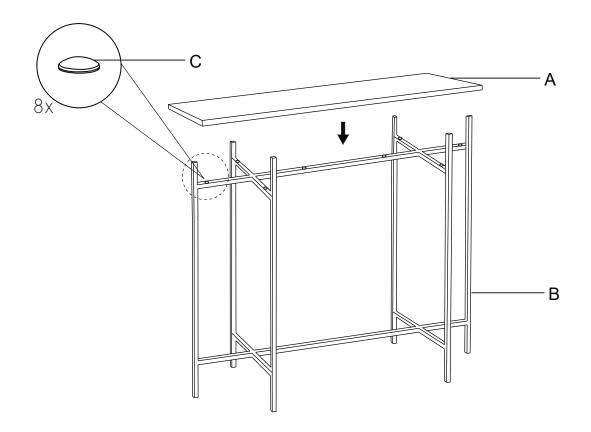

We're here to help - contact our Customer Service team by emailing cs@ellaandross.com for questions or concerns.

| PARTS INVENTORY |                   |  |     |
|-----------------|-------------------|--|-----|
| ID              | DESCRIPTION       |  | QTY |
| A               | MARBLE TOP        |  | 1   |
| В               | FRAME             |  | 1   |
| C               | ANTI-SLIP BUMPERS |  | 8   |

 $\widehat{(2)}$ 