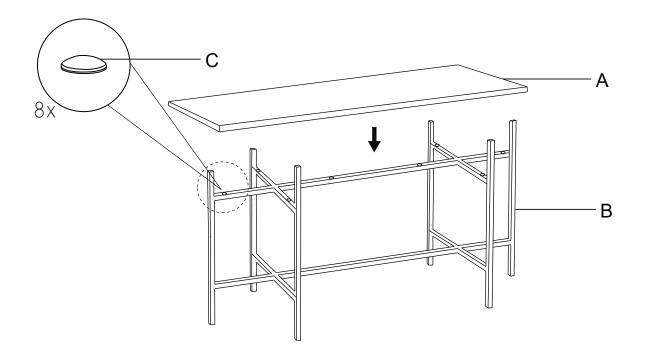

We're here to help - contact our Customer Service team by emailing cs@ellaandross.com for questions or concerns.

| PARTS INVENTORY |                   |     |     |
|-----------------|-------------------|-----|-----|
| ID              | DESCRIPTION       |     | QTY |
| A               | MARBLE TOP        |     | 1   |
| В               | FRAME             | H H | 1   |
| C               | ANTI-SLIP BUMPERS |     | 8   |

 $\widehat{2}$ 