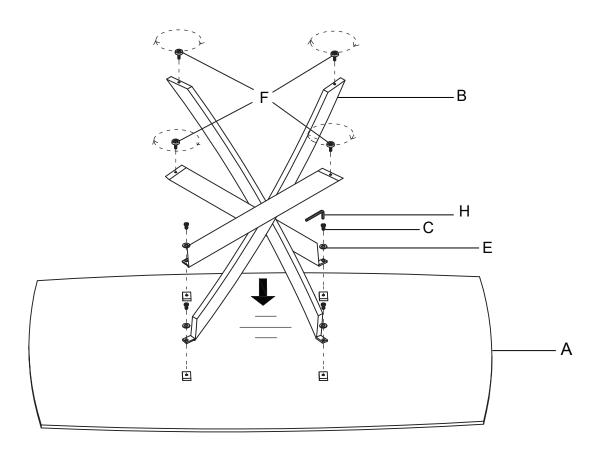

## **ASSEMBLY INSTRUCTIONS**

Please read the instructions carefully before beginning assembly. Ensure that you have all parts before assembly.

Place all parts on a soft and flat surface that is free of any debris to prevent scratches.

We're here to help - contact our Customer Service team by emailing cs@ellaandross.com for questions or concerns.

| PARTS INVENTORY |                   |    |     |
|-----------------|-------------------|----|-----|
| ID              | DESCRIPTION       |    | QTY |
| A               | GLASS TOP         |    | 1   |
| B               | LEGS              |    | 4   |
| G               | SCREW - Flat Top  |    | 4   |
| D               | SCREW             |    | 4   |
| •               | WASHER            |    | 4   |
| F               | LEG BASE SCREWS   |    | 4   |
| G               | ALLEN KEY - Big   |    | 1   |
| æ               | ALLEN KEY - Small |    | 1   |
| 0               | CONNECTOR         | 60 | 1   |