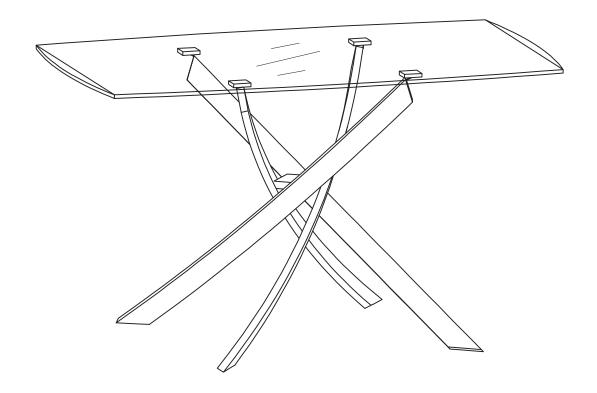

## **Assembly Instructions**



**VERITY** 

Dining Table

## **ASSEMBLY INSTRUCTIONS**

Please read the instructions carefully before beginning assembly. Ensure that you have all parts before assembly.

Place all parts on a soft and flat surface that is free of any debris to prevent scratches.

We're here to help - contact our Customer Service team by emailing cs@ellaandross.com for questions or concerns.

| PARTS INVENTORY |                   |    |     |
|-----------------|-------------------|----|-----|
| ID              | DESCRIPTION       |    | QTY |
| A               | GLASS TOP         |    | 1   |
| B               | LEGS              |    | 4   |
| G               | SCREW - Flat Top  |    | 4   |
| D               | SCREW             |    | 4   |
| •               | WASHER            |    | 4   |
| F