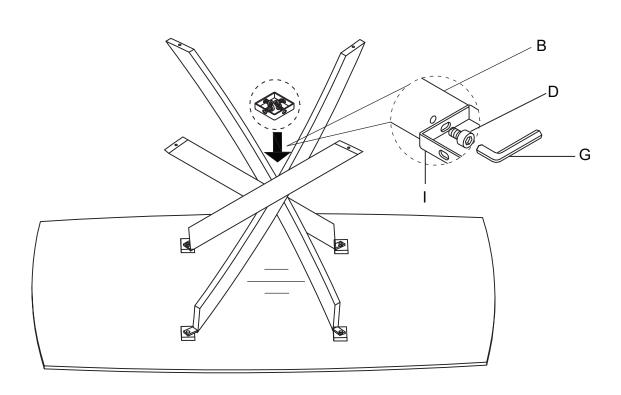

## **ASSEMBLY INSTRUCTIONS**

Please read the instructions carefully before beginning assembly. Ensure that you have all parts before assembly.

Place all parts on a soft and flat surface that is free of any debris to prevent scratches.

We're here to help - contact our Customer Service team by emailing cs@ellaandross.com for questions or concerns.

| PARTS INVENTORY |                   |    |     |
|-----------------|-------------------|----|-----|
| ID              | DESCRIPTION       |    | QTY |
| A               | GLASS TOP         |    | 1   |
| B               | LEGS              |    | 4   |
| G               | SCREW - Flat Top  |    | 4   |
| D               | SCREW             |    | 4   |
| •               | WASHER            |    | 4   |
| F               | LEG BASE SCREWS   |    | 4   |
| G               | ALLEN KEY - Big   |    | 1   |
| æ               | ALLEN KEY - Small |    | 1   |
| 0               | CONNECTOR         | 60 | 1   |