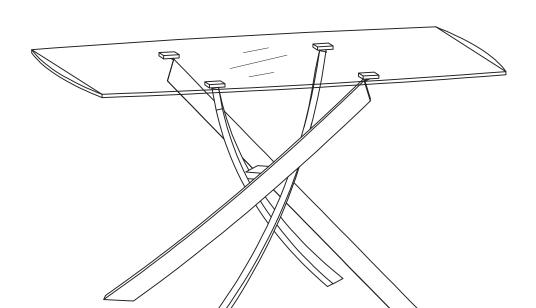

e that is free of any debris to prevent scratches.

We're here to help - contact our Customer Service team by emailing cs@ellaandross.com for questions or concerns.

| PARTS INVENTORY |                   |    |     |
|-----------------|-------------------|----|-----|
| ID              | DESCRIPTION       |    | QTY |
| A               | GLASS TOP         |    | 1   |
| B               | LEGS              |    | 4   |
| G               | SCREW - Flat Top  |    | 4   |
| D               | SCREW             |    | 4   |
| •               | WASHER            |    | 4   |
| F               | LEG BASE SCREWS   |    | 4   |
| G               | ALLEN KEY - Big   |    | 1   |
| æ               | ALLEN KEY - Small |    | 1   |
| 0               | CONNECTOR         | 60 | 1   |





Page 3 of 4